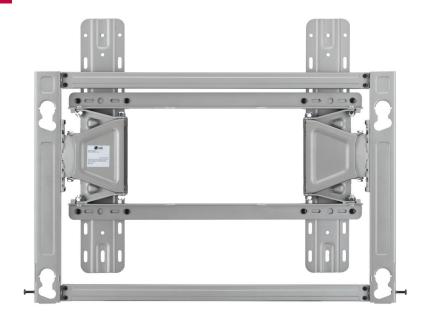

## **OTW630B**

**OLED Wall Mount** 

## **OLED WALL MOUNT**

Mounting your stunning OLED77G6P on the wall with the LG  $\,$ OTW630B EZ Slim Wall Mount will help highlight the picture-on-glass design.

| SPECIFICATIONS                        |                            |
|---------------------------------------|----------------------------|
| Dimensions (WxHxD)                    | 25.4" x 20.2" x 1.3"       |
| Weight                                | 13.7 lbs                   |
| Max Tensile Load with Bracket Removed | 132.3 lbs                  |
| Shipping Dimensions (WxHxD)           | 27.8" x 22.6" x 1.8"       |
| Shipping weight                       | 17.4 lbs                   |
| VESA measurements                     | 600 x 300                  |
| WARRANTY / UPC                        |                            |
| Limited Warranty                      | 1 Year Limited Replacement |
| UPC                                   | 719192607859               |